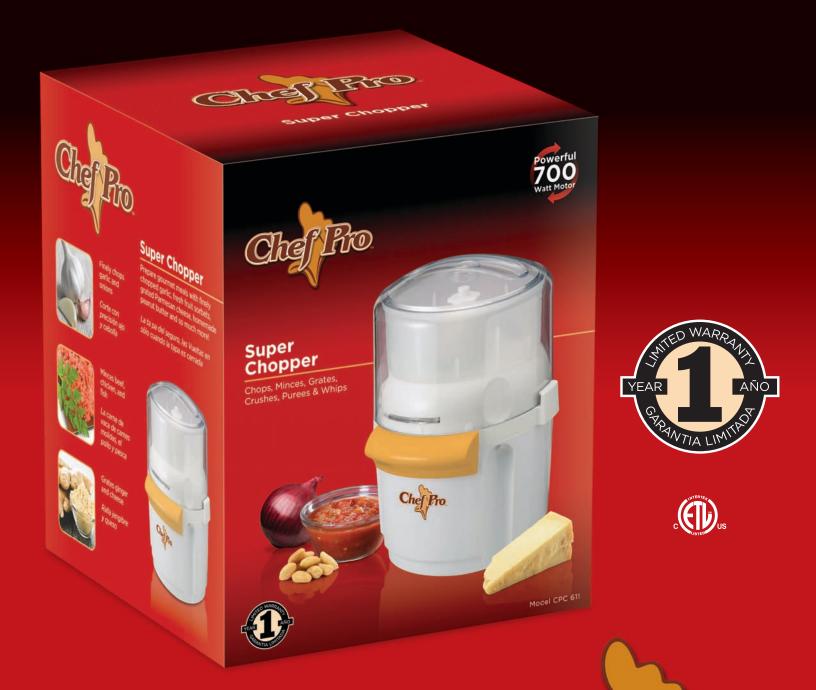

## Super Chopper

- Powerful 700 watt motor
- Chops, minces, grates, crushes, purees & whips
- Clear cover for visibility
- Safety lock lid turns on only when the lid is locked
- Removable cup for convenient cleaning
- Cup & cover are top rack dishwasher safe
- Instruction manual & recipe booklet included
- One year limited warranty

## Super Chopper

Model Number: Units/Case: Unit Dimensions: Case Dimensions: Case Cube: Case Gross Weight: Cases/Pallet: 20' Container: 40' Hi Cube Container:

## CPC611

6 7.75"L x 7.75"W x 9.25"H 23.5"L x 15.75"W x 10"H 2.14 Cubic Feet 27 lbs. 32 Cases 2934 Pieces or 489 Cases 5970 Pieces or 995 Cases 6834 Pieces or 1139 Cases