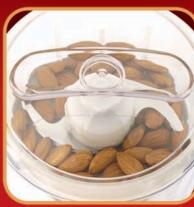

## Super Chopper

- Powerful 700 watt motor
- Chops, minces, grates, crushes, purees & whips
- Clear cover for visibility
- Safety lock lid turns on only when the lid is locked
- Removable cup for convenient cleaning
- Cup & cover are top rack dishwasher safe
- Instruction manual & recipe booklet included
- One year limited warranty

Clear Cover Allows Easy Visibility

Safety Lock Lid

Mercantile International NA, LLC www.chefprousa.com