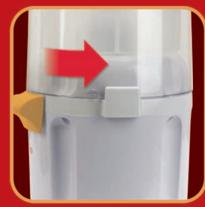

## Super Chopper

- Powerful 700 watt motor
- Chops, minces, grates, crushes, purees & whips
- Clear cover for visibility
- Safety lock lid turns on only when the lid is locked
- Removable cup for convenient cleaning
- Cup & cover are top rack dishwasher safe
- Instruction manual & recipe booklet included
- One year limited warranty

Clear Cover Allows Easy Visibility

Safety Lock Lid

Mercantile International NA, LLC www.chefprousa.com